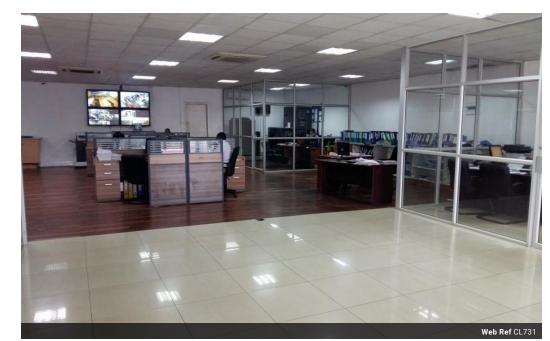

## Road Front Mixed Use Office/Retail Space

This is a property with a good exposure, situated along one of the main roads in Light Industrial Area. Suitable for different type of business and with ample parking in front. Immediate Neighbours include:
Showrooms, Car Dealer as well as various offices.

Available now over 1000 sqm and rates include WHT & VAT.

## Features

Zoning Retail

| Interior         |     | Exterior |     | Sizes      |                     |
|------------------|-----|----------|-----|------------|---------------------|
| Air Conditioning | Yes | Security | Yes | Floor Size | 2,100m <sup>2</sup> |
| Power 3 Phase    | Yes |          |     |            |                     |