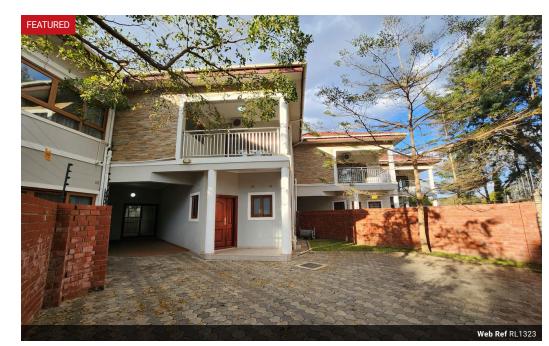

## Neat Townhouse x 3 in Woodlands

There are couple of townhouses available at present, Letting at USD 1500 per house. Each one is private, with a paved driveway & electric gate, They are double storey with one covered carport, With 3 bedrooms upstairs & Master bedroom en-suite,

Living area is spacious with separate large kitchen and an open plan dining & living room, pantry..

Small backyard with wash basin.

Homes are good size with good central location, Proximity to Woodlands Shopping Mall as well as UTH, ISL etc. Contact me for viewing arrangements.