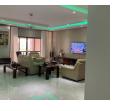

The main house has a spacious living room, dining room, modern kitchen & bathrooms.

Three bedrooms with an office room,

Guest house has a kitchen, living room, bedroom & bathroom with a nanny or maid room at the back.