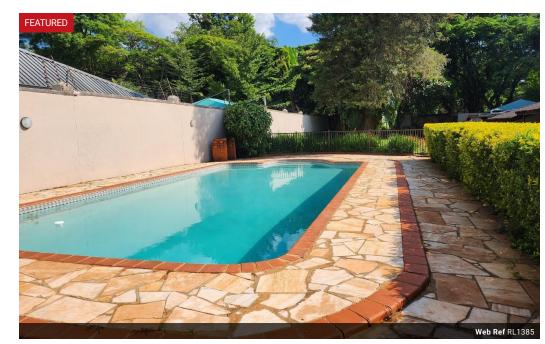

Laundry/scullery,

Dining area and good size living room.

Well kept lawn, garden & swimming pool,

Older but maintained property, fully functional.
It also has a staff quarter and gardener could stay on the property if needed.
Served by Lusaka Water with two tanks,
ZESCO is prepaid billing.

## Features

| Pets Allowed | Yes |                     |     |
|--------------|-----|---------------------|-----|
| Interior     |     | Exterior            |     |
| Bedrooms     | 4   | Carports / Parkings | 2   |
| Bathrooms    | 3   | Security            | Yes |
| Kitchens     | 1   | Dom. Accom.         | 1   |
| Recep. Rooms | 2   | Pool                | Yes |
| Studies      | 0.5 |                     |     |
| Furnished    | No  |                     |     |