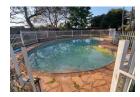

## Neat Home in Sunningdale

Available now:

This is a 4 bedroom home, with 2 bedrooms en-suite.

It is older type home but fully functional with a medium size garden, Fenced swimming pool and a verandah.

The kitchen is a good size with a fitted gas cooker/oven.

## **Features**

| Pets Allowed | Yes |                     |     |
|--------------|-----|---------------------|-----|
| Interior     |     | Exterior            |     |
| Bedrooms     | 4   | Carports / Parkings | 6   |
| Bathrooms    | 3.5 | Security            | Yes |
| Kitchens     | 1   | Dom. Accom.         | 1   |
| Recep. Rooms | 2   | Pool                | Yes |
| Furnished    | No  |                     |     |