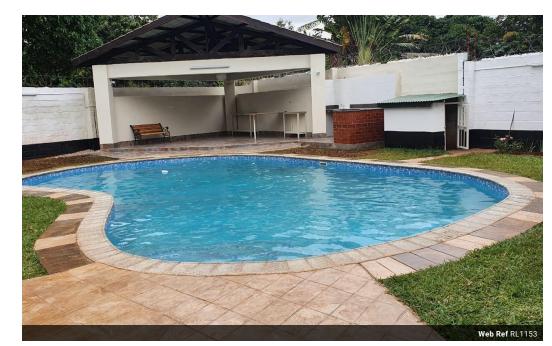

It has a privately set swimming pool,

Landscaped garden, paved driveway and carports.
The home has been recently refurbished and is in a great condition.
Close to all Kabulonga Shops & Malls as well as AIS,
Available from April, 2025

## Features

| Pets Allowed | Yes |                     |     |
|--------------|-----|---------------------|-----|
| Interior     |     | Exterior            |     |
| Bedrooms     | 3   | Carports / Parkings | 3   |
| Bathrooms    | 3   | Security            | Yes |
| Kitchens     | 1   | Dom. Accom.         | 1   |
| Recep. Rooms | 2   | Pool                | Yes |
| Studies      | 1   |                     |     |
| Furnished    | No  |                     |     |