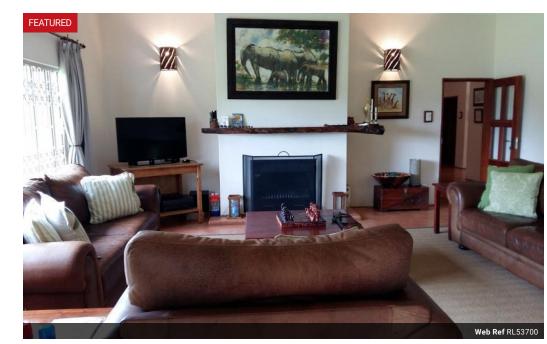

## Lovely House on 5 acre plot - State Lodge

Available in State Lodge area;

A lovely country style home, Offers 5 acres of green spaces, Great family home, letting unfurnished. It is spacious, having 5 bedrooms with two rooms en-suite All with BICs, Modern kitchen & lounge Separate laundry Two A/C s - Lounge and main bedroom

All bathrooms have showers,

20 Kva generator as well as inverter with solar panels, Trellidoors for security, all around as well as

Electric fence and automated gate

Underground irrigation

Large, covered entertainment patio with mozzie protection screens for evenings or BBQs outdoors,

The house is overlooking the mature indigenous trees & cultivated garden with the fenced swimming pool