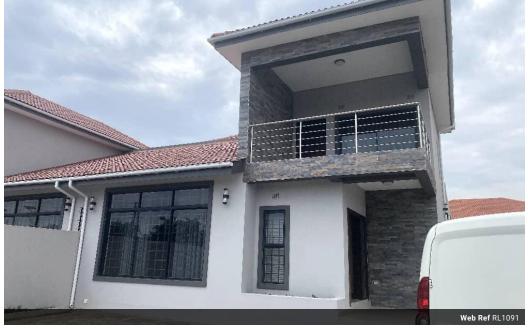

### Newly built double storey 3 bedroom semi-detached in Roma Park

This is a newly built 3 bedroom semi detached double storey house in Roma Park. Available as furnished and unfurnished, each unit on either side has private yard with separating wall and separate gate entrances. Accommodation includes living room, dining, kitchen, one bedroom downstairs, a common bathroom, another self contained bedroom upstairs and master self contained bedroom with walk in closet and overlooking balcony. Others include secondary small kitchen, workers toilets and store room.

Each of the two units will come fitted with an invertor for back up power, cooker, aircons in all rooms and washing machine. Each unit has a swimming pool and property has CCTV cameras.

Furnished: \$3,000 Unfurnished: \$2,000

Situated in Roma Park Gated Estate with nearby amenities including East Park, Arcades, Lics school and...