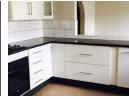

## Neat Roma House

Available January,2021 - in Roma, Large 3 bedroom stand alone home, All 3 bedrooms are en-suite with built in wardrobes, Livingroom with fireplace, Fitted kitchen with walk in pantry, Spacious covered patio with a built in BBQ and sliding doors opening up from the living room onto the garden, Landscaped garden, Double covered carport, Motorized gate,