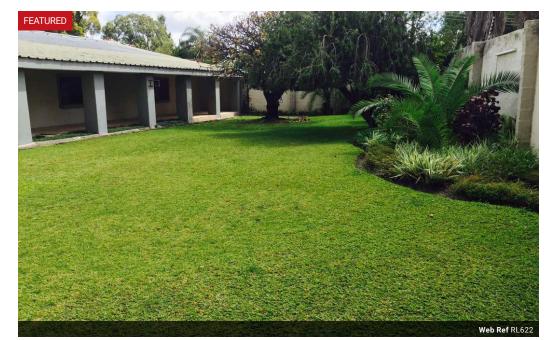

## Neat Roma House

Available January,2021 - in Roma, Large 3 bedroom stand alone home, All 3 bedrooms are en-suite with built in wardrobes, Livingroom with fireplace, Fitted kitchen with walk in pantry, Spacious covered patio with a built in BBQ and sliding doors opening up from the living room onto the garden, Landscaped garden, Double covered carport, Motorized gate,

Served by a borehole.
Vicinity LICS & Foxdale Court Shops

Viewing by appointment