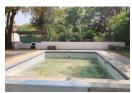

Comprises 4 bedrooms, 2 en-suite,

Newish kitchen,

Separate pantry/laundry,
Swimming pool area with small thatched umbrella shades,
Large & private staff quarters,
Asking rent is USD 2000, could be negotiable...

## **Features**

| Pets Allowed | Yes |                     |     |
|--------------|-----|---------------------|-----|
| Interior     |     | Exterior            |     |
| Bedrooms     | 4   | Carports / Parkings | 5   |
| Bathrooms    | 3   | Security            | Yes |
| Kitchens     | 1   | Dom. Accom.         | 2   |
| Recep. Rooms | 2   | Pool                | Yes |
| Studies      | 0.5 |                     |     |
| Furnished    | No  |                     |     |