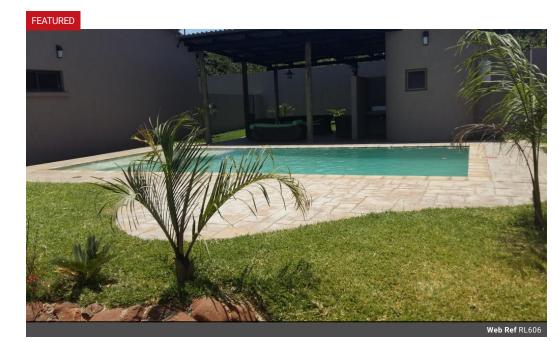

## 3 Bedroom Cluster Homes

These are 3 bedroom units with 2 bathrooms and private garden, each. Modern fitted kitchens & bathrooms with good size patio and a bbq area. Swimming pool in the complex with covered entertainment space. Covered parking & paved driveway. Well secure, reduced load shedding. Vicinity LICS & Foxdale Court Shops. Furnished option available now. Viewing by appointment.

## Features

| Interior     |    | Exterior |     |
|--------------|----|----------|-----|
| Bedrooms     | 3  | Garages  | 1   |
| Bathrooms    | 2  | Security | Yes |
| Kitchens     | 1  | Pool     | Yes |
| Recep. Rooms | 2  |          |     |
| Furnished    | No |          |     |