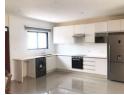

Spacious living & dining areas with the kitchen & pantry,

Wash basing in front,

Includes: 5 kVA Inverter

Fridge/Freezer,

B.hole water supply,

DSTv decoder (subscription excluded)

Liquid router (subs excluded)