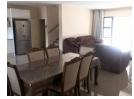

Spacious living & dining areas with the kitchen & pantry,

Wash basing in front,

Includes: 5 kVA Inverter

Fridge/Freezer,

B.hole water supply,

DSTv decoder (subscription excluded)

Liquid router (subs excluded)