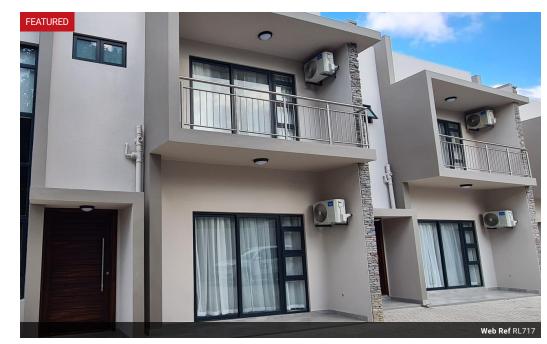

## New Townhouses Rhodespark

These are newly built townhouses. Centrally located, Double storey, 3 bedrooms, 2.5 bathrooms, Open plan living and dining room, Modern and light style, Equipped kitchen with a gas hob,

Paved front and backyard with patio,

Separate laundry and pantry, Master bedroom en suite,

Two other bedrooms have interleaving doors to second Bathroom.

Curtains are installed and included.

Also included is security, & water supply from the borehole.