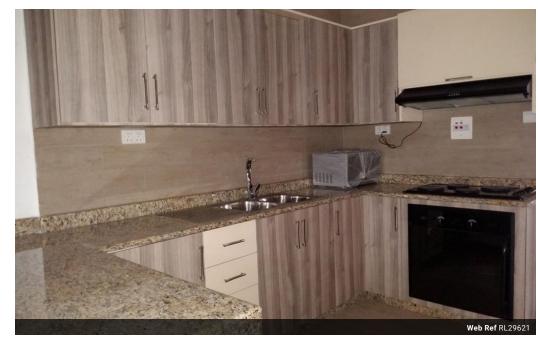

## Furshished Apartment Rhodespark

Fully furnished double storey apartment - Available March. Two Bedrooms and two bathrooms.

Master bedroom with walk-in closet.

Modern kitchen & bathrooms

Small private garden.

Inverter for power back-up.

Extra Gas stove top.

Call for viewing arrangements.