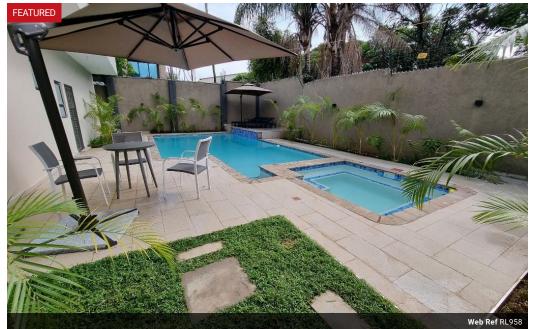

## Beautiful New Apartment Block in Rhodespark

These are lovely and fully furnished and serviced new apartments. Conveniently situated in central area of Rhodespark, near Barclays & Elunda Buildings. Also close to hospitals & International Schools. Units available - Either 3 bedroom - double storey or one bedroom - one floor level. Available is a gym and secluded swimming pool in the complex, Open plan kitchen-dining-living room, Flat screen tv, internet and all services provided, Airconditioned rooms, landscaped surroundings Call to check for availability & Viewing by appointment

#### Interior Bedrooms Bathrooms Kitchens Recep. Rooms Furnished

| Exterior            |     |
|---------------------|-----|
| Carports / Parkings | 2   |
| Security            | Yes |
| Pool                | Yes |
|                     |     |