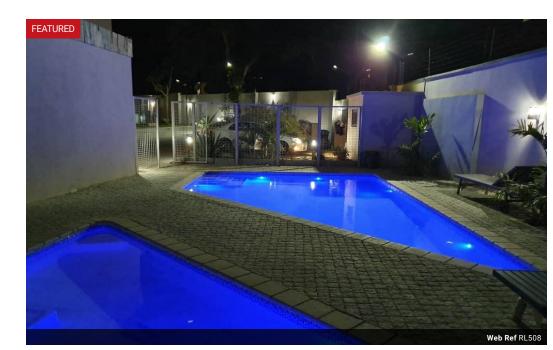

Walk in closet - main bedroom,

Secure,
Can be fully serviced...
Swimming pool in complex,
Back-up generator.

Contact me for viewing arrangements

## Features

| Interior     |     | Exterior            |     |
|--------------|-----|---------------------|-----|
| Bedrooms     | 2   | Carports / Parkings | 2   |
| Bathrooms    | 2   | Security            | Yes |
| Kitchens     | 1   | Pool                | Yes |
| Recep. Rooms | 2   |                     |     |
| Furnished    | Yes |                     |     |