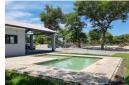

Lounge, kitchen and dining are open plan,

Cas hob and space for electric stove in the spacious & fitted kitchen,
Large veranda and a splash pool with kiddies section.

Overhead tanks for the water from the borehole with booster pump.