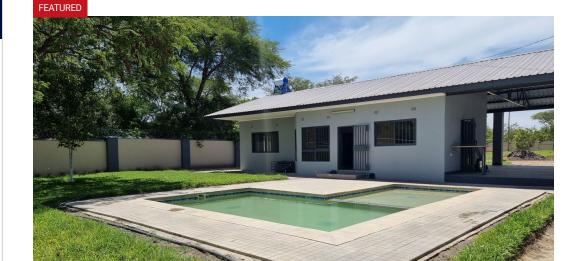

## Lovely 1 bedroom Home in Roan Park

Letting now:

 $1\,$  bedroom standalone home, separate from the rest of the  $5\,$  acre property. It has spacious bedroom with walk in area with Wardrobes.

The home is mostly furnished, secure with burglaries, PIRs and in a wall fence with separate gate.

Lounge, kitchen and dining are open plan,

Cas hob and space for electric stove in the spacious & fitted kitchen,
Large veranda and a splash pool with kiddies section.

Overhead tanks for the water from the borehole with booster pump.

Roan Park is in Ngwerere with the security check point and the gate on the Ngwerere Rd, opposite Kalimba Farm.

It is close to Bonanza & Ciela Resort & a golf course as well as newly opened Trident International School.