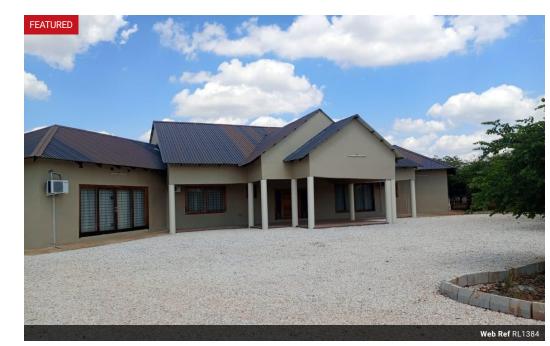

## Large Home - Commercial Use

This is a large home with 5 bedrooms, all en suite. Situated in New Kasama, off Tokyo Way. Rooms are air-conditioned. Good Tar Rd access. Fully fenced, Served with a borehole, Plot is 3.5 acres, Home has some furniture so semi furnished. Commercial use due to state of finishings and size... Close to MFEZ and Leopards Hill amenities. Contact us for more info.

## Features

| Pets Allowed | Yes |                     |     |           |                      |
|--------------|-----|---------------------|-----|-----------|----------------------|
| Interior     |     | Exterior            |     | Sizes     |                      |
| Bedrooms     | 5   | Carports / Parkings | 4   | Land Size | 14,000m <sup>2</sup> |
| Bathrooms    | 5   | Security            | Yes |           |                      |
| Kitchens     | 1   | Dom. Accom.         | 1   |           |                      |
| Recep. Rooms | 3   | Pool                | No  |           |                      |
| Studies      | 1   |                     |     |           |                      |
| Furnished    | No  |                     |     |           |                      |