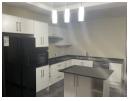

## 3 Bedroom Double-Storey Fully Furnished Flat

3 Bedroom double-storey Fully furnished Apartment. Accommodation includes a spacious Livingroom and Dining-room, fully equipped kitchen. All bedrooms are ensuites
The flat is in a secured complex of 3 units and is inclusive of water.