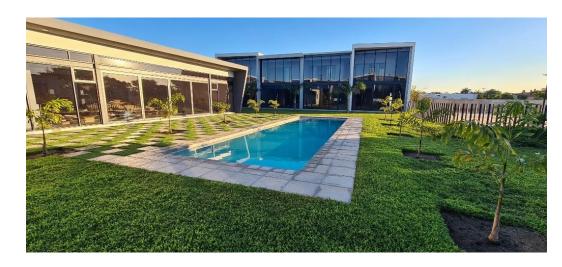

## New & Stylish Executive Apartments

New upmarket executive apartments - modern & stylish, Fully furnished and serviced, Large windows, light & airy living - dining area, Double storey, Two bedrooms upstairs, en-suite Beautiful fully equipped modern kitchen, Secure with cameras and full access control, Gym & Swimming pool in the complex, Central location - Close to UN, ISL and Shopping Centres. Contact me for viewing arrangements.

## **Features**

| Interior     |     | Exterior            |     |
|--------------|-----|---------------------|-----|
| Bedrooms     | 2   | Carports / Parkings | 2   |
| Bathrooms    | 2.5 | Security            | Yes |
| Kitchens     | 1   | Pool                | Yes |
| Recep. Rooms | 2   |                     |     |
| Furnished    | Yes |                     |     |