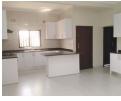

Each duplex is comes with two ensuite bedrooms, three additional bedrooms, a living room, a kitchen with pantry, a small laundry area, and a guest toilet. The asking rent is \$1,350 per month for unfurnished and \$1,800/month fully furnished.