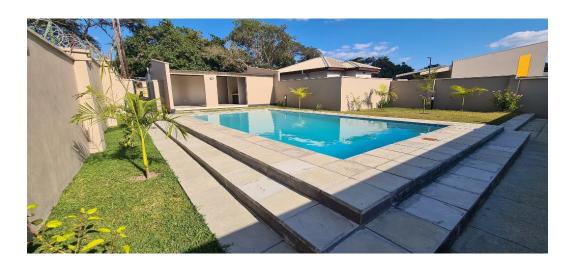

Patio overlooking private garden at the back.
Paved front with parking.
Good size communal swimming pool.
Will go soon, contact me for any details & viewing arrangements

## Features

| Pets Allowed | Yes |                     |     |
|--------------|-----|---------------------|-----|
| Interior     |     | Exterior            |     |
| Bedrooms     | 2   | Carports / Parkings | 2   |
| Bathrooms    | 2   | Security            | Yes |
| Kitchens     | 1   | Pool                | Yes |
| Recep. Rooms | 2   |                     |     |
| Furnished    | No  |                     |     |