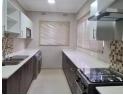

Each unit has open plan dining & living room,

Modern light kitchen with built in stove and a few appliances such as washing machine, dishwasher & microwave oven.

Good size two bedrooms with two full bathrooms,