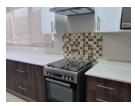

Each unit has open plan dining & living room,

Modern light kitchen with built in stove and a few appliances such as washing machine, dishwasher & microwave oven.

Good size two bedrooms with two full bathrooms,