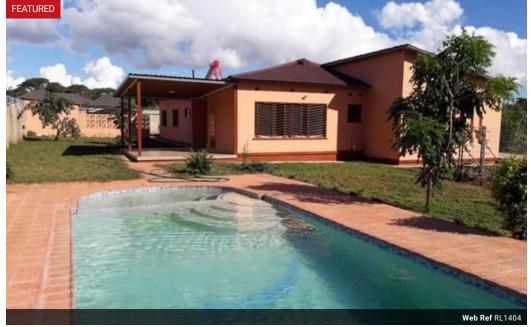

## Neat Home in Leopards Hill on 2 Acres

Lovely neat home, letting from March. Comprising 4 bedrooms, 3 bathrooms. It has a fitted kitchen with dining room, Separate lounge and a hallway to bedrooms, 3 bedrooms with an office or study room. Some furniture is included . Lovely patio overlooking swimming pool. Landscaped garden with an extra acre for a playground or any function. The home has good security, Solar geysers, Back up inverter. It is close to AIS and Leopards Hill Shops - The Village. Suitable for families, pets allowed.