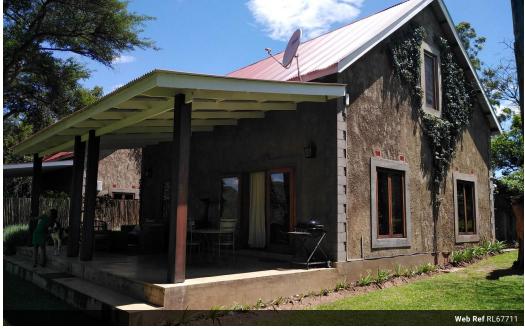

## Fully Furnished Two Bedroom Apartment

This is a fully furnished apartment situated within Leopards Hill Area. The apartment is set within a beautiful garden and fruit orchard which comes with a wild bushveld with free roaming bushbuck and impalas. Tenants have access to a large swimming pool and tennis cout. Accommodation comprises 2 ensuite bedrooms, open plan living/dinig/kitchen areas and large front veranda/pation. Asking rent is \$3000 which includes maid services, DSTV and Wifi. Call for more details and viewing arrangements!