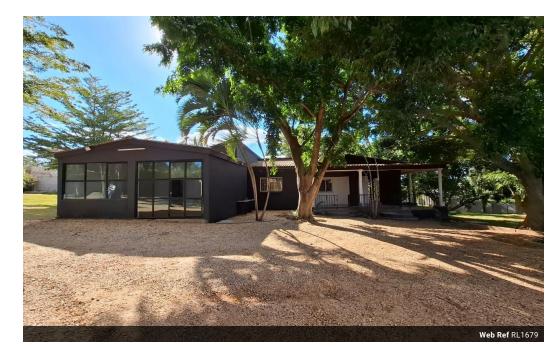

## Spacious Four Bedroom Standalone House For Rent As Offices In Kalundu Off Lufubu road

This spacious 4-bedroom house in Kalundu offers an ideal office space in a tranquil environment. Enjoy ample room for various workstations and meetings. Benefit from its prime location with easy access to major malls and essential amenities, ensuring convenience for staff and clients. Perfect for NGOs/businesses seeking a professional yet serene setting. Proximity to major malls, East park and Arcades. Comes with total 4 bathrooms. Rent- 25,000 per month. Call for more details.

## **Features**

| Interior     |    | Exterior |    |
|--------------|----|----------|----|
| Bedrooms     | 4  | Pool     | No |
| Bathrooms    | 4  |          |    |
| Recep. Rooms | 2  |          |    |
| Studies      | 1  |          |    |
| Furnished    | No |          |    |