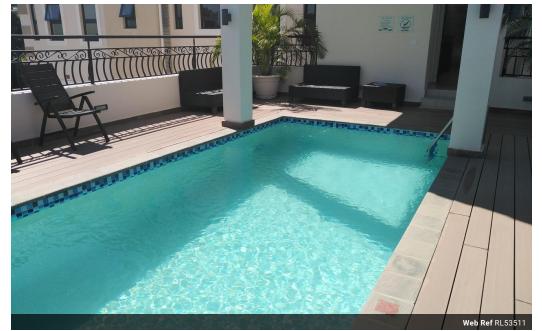

## Newly Built Apartments

Brand new semi furnished 3 bedroom apartments located in the heart of Kalundu near the British International Primary School. Comes with a communal swimming pool and a gym. Rent is K15000 and is inclusive of 24 hr security, water and garbage collection. Call for more details and viewing viewing arrangements!!!

#### Features

| Interior     |     |
|--------------|-----|
| Bedrooms     | 3   |
| Bathrooms    | 3.5 |
| Recep. Rooms | 2   |
| Furnished    | Yes |

Yes

Exterior Carports / Parkings Pool

https://www.seeff.co.zm