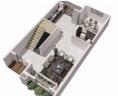

## Furnished & Serviced Apartments Near East Park Mall

These are quite new and well kept apartments. Situated very close to East Park Mall as well as LICS. Consisting of 3 bedrooms upstairs and main bedroom is en-suite. Built in wardrobes and balconies. Open plan dining and living room. Small private garden at the back. Airconditioned, Less load-shedding area. Management on site. A few homes available.

## Features

| Pets Allowed | Yes |                     |     |
|--------------|-----|---------------------|-----|
| Interior     |     | Exterior            |     |
| Bedrooms     | 3   | Carports / Parkings | 2   |
| Bathrooms    | 2.5 | Security            | Yes |
| Kitchens     | 1   | Pool                | No  |
| Recep. Rooms | 2   |                     |     |
| Furnished    | Yes |                     |     |