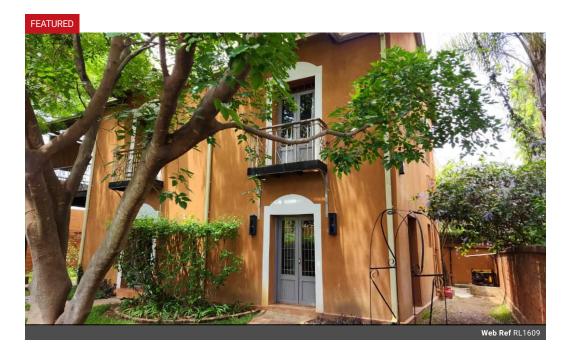

## Lovely Townhouse in Kabulonga

This charming double-storey stand-alone home is part of an upmarket complex of six located in the premium residential location of Kabulonga. It is situated on the main tarred road and is close to the Kabulonga shopping centre and the American Embassy. The homes in the complex are fashioned along the style of Portuguese-Swahili style homes that typically dot the East African coastline and are the first of this style to be built in Zambia.

Built to give maximum cooling inside, high bamboo-matted ceilings (3.3 m) and recessed solid wood French doors ensure good airflow. Substantial outdoor living and entertaining areas are provided both upstairs and downstairs with 28 sq m patios on both upper and lower levels.