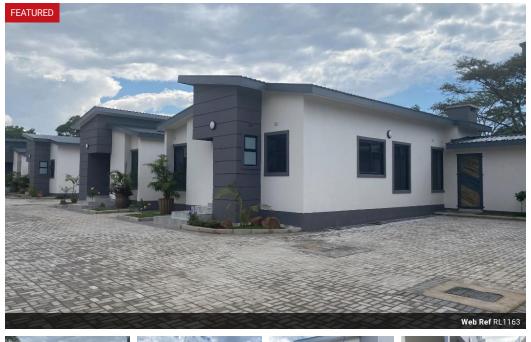

## Newly built modern apartments in Kabulonga

2

2

2.5

Yes

These are fully furnished newly built neat modern identical apartments in a complex of 6. Each unit has a kitchen, Scullery, open plan living room and dining, Guest toilet, 2 self contained bedrooms and store room.

Complex has 24/7 security and a pool under construction to add to the already great place as well as carports.

\$2,000