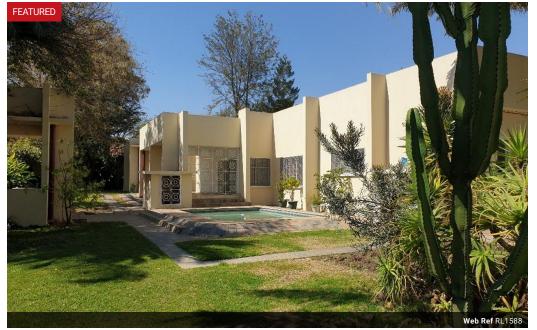

### Executive House Jesmondine - res or comm use

Available now - residential or commercial use:

An executive house in Jesmondine with 4 spacious bedrooms, each en-suite and with walk-in closets Reception area Spacious fitted kitchen with large storage & separate laundry Dining room Sunken lounge with a large bar area Large patios - lounge & main bedroom Atrium with water feature Air-conditioned Entertainment area with swimming pool

Double garage Lots of storage space Big staff quarters Fish pond Borehole & council water supply

#### Features

| Pets Allowed | Yes |                     |     |
|--------------|-----|---------------------|-----|
| Interior     |     | Exterior            |     |
| Bedrooms     | 4   | Garages             | 2   |
| Bathrooms    | 5   | Carports / Parkings | 3   |
| Kitchens     | 1   | Security            | Yes |
| Recep. Rooms | 3   | Dom. Accom.         | 1.5 |
| Studies      | 0.5 | Pool                | Yes |
| Furnished    | No  |                     |     |