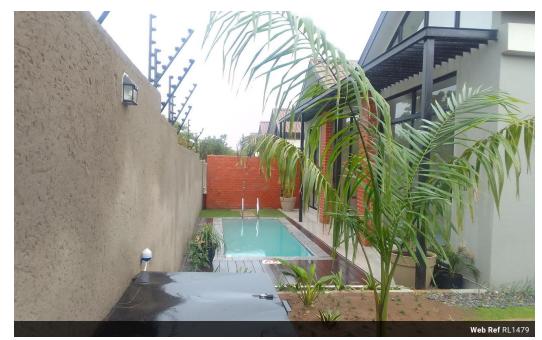

## Fully furnished flats for rent

These apartments, which are part of Ibex Meanwood, are fully equipped with contemporary fixtures. They are part of a four-unit development with two bedrooms and en-suite master bedroom. Services include housekeeping, laundry, and a generator for emergency electricity. Each flat has a private swimming pool. Retail price \$1,500. Give us a call for additional information!

## Features

| Interior     |     | Exterior            |     |
|--------------|-----|---------------------|-----|
| Bedrooms     | 2   | Garages             | 1.5 |
| Bathrooms    | 2   | Carports / Parkings | 1   |
| Kitchens     | 1   | Pool                | Yes |
| Recep. Rooms | 1.5 |                     |     |
| Furnished    | Yes |                     |     |