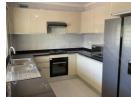

Two Bedrooms Furnished Flat - secured in a private yard comes with furniture, washing machine, fridge, television etc. Each flat has got solar power back up.

Accommodation to each flat comprises: Two bedroom, open lounge and dining room, kitchen, store room, front and rear veranda. Three Bedroom Unfurnished Stand Alone Flat - secured in private yard comes with power back up and a private garden. Accommodation comprises: En-suite main bedroom, two bedrooms, lounge, kitchen, communal toilet and shower room, storeroom, open front and rear veranda.