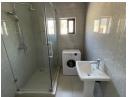

Two Bedrooms Furnished Flat - secured in a private yard comes with furniture, washing machine, fridge, television etc. Each flat has got solar power back up.

Accommodation to each flat comprises: Two bedroom, open lounge and dining room, kitchen, store room, front and rear veranda. Three Bedroom Unfurnished Stand Alone Flat - secured in private yard comes with power back up and a private garden. Accommodation comprises: En-suite main bedroom, two bedrooms, lounge, kitchen, communal toilet and shower room, storeroom, open front and rear veranda.