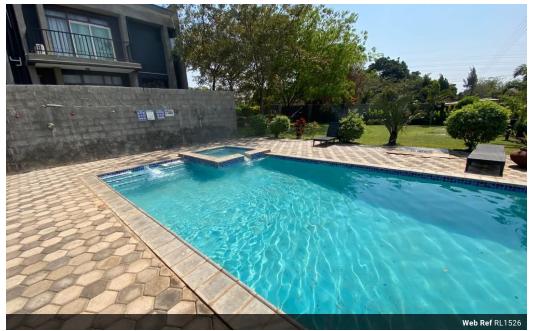

## 2 bedroom double storey apartment

This is a 2 bedroom double storey apartment in Foxdale/Chamba Valley area. Accomodation includes an open plan living room, dining and kitchen, guest toilet and two self contained bedrooms with showers. The complex has 24/7 security, 24/7 backup power and borehole water ensure uninterrupted water supply. The complex also has a very spacious communal area with a swimming pool.

#### Features

| Interior     |
|--------------|
| Bedrooms     |
| Bathrooms    |
| Recep. Rooms |
| Furnished    |

Exterior Pool

Yes