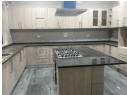

Each apartment consists of all ensuite 5 bedrooms including a guest wing on the ground floor. Other accommodation includes a living room, dining, Kitchen with modern fittings and built in cooker plus Fridge and Microwave, pantry, Laundry room with washing machine, guest toilet. A communal swimming pool is also available for all tenants