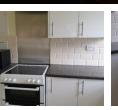

# Furnished Apartments in Fairview

Central location, close to Southern Sun Good security, One, Two or Three bedrooms - available. Fully furnished (with IKEA furniture) and equipped. Generator in secure complex. Well priced. Contact for viewing

#### Interior

| Bedrooms     | 2.5 |
|--------------|-----|
| Bathrooms    | 1   |
| Kitchens     | 1   |
| Recep. Rooms | 2   |
| Studies      | 0.5 |
| Furnished    | Yes |
|              |     |