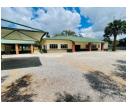

## 4 Newly Renovated Houses in a Complex

This property is located in Eureka Housing Estate and consists of:

A. Main Residence - Features an ensuite bedroom, two additional bedrooms, a kitchen with a pantry, a living room, a dining area, and a shared bathroom.

There is also a garage with a storeroom and a caretaker's cottage. Equipped with solar power and generator backup. Splash pool.

A borehole with two storage tanks.

Well-kept lawns.

B. Two-bedroom Residence - Includes a master ensuite, an extra bedroom, open plan living and kitchen spaces, and a communal bathroom.

C. Wooden Residence - Comprises an ensuite bedroom, an extra bedroom, and an open plan living area with kitchen.