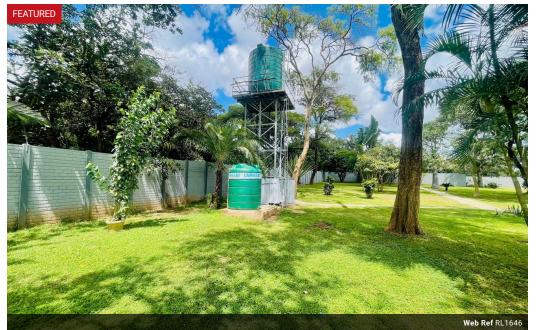

## 4 Newly Renovated Houses in a Complex

This property is located in Eureka Housing Estate and consists of:

A. Main Residence - Features an ensuite bedroom, two additional bedrooms, a kitchen with a pantry, a living room, a dining area, and a shared bathroom.

There is also a garage with a storeroom and a caretaker's cottage. Equipped with solar power and generator backup. Splash pool.

A borehole with two storage tanks.

Well-kept lawns.

B. Two-bedroom Residence - Includes a master ensuite, an extra bedroom, open plan living and kitchen spaces, and a communal bathroom.