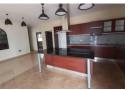

## Spacious 2 Bedroom Unfurnished/Furnished Flat For Rent In Chudleigh

Spacious corner 2 bedroom unfurnished or furnished flat open plan kitchen and living areas, laundry area, private backyard,lockable garage,communal pool, solar inverter, located in secure complex with 24/7 security. Price is \$1700 negotiable for unfurnished and \$2,000 furnished. call for more details and viewing appointment.

## Features

| Interior     |     | Exterior |     |
|--------------|-----|----------|-----|
| Bedrooms     | 2   | Garages  | 1   |
| Bathrooms    | 2   | Security | Yes |
| Kitchens     | 1   | Pool     | Yes |
| Recep. Rooms | 1.5 |          |     |
| Furnished    | Yes |          |     |