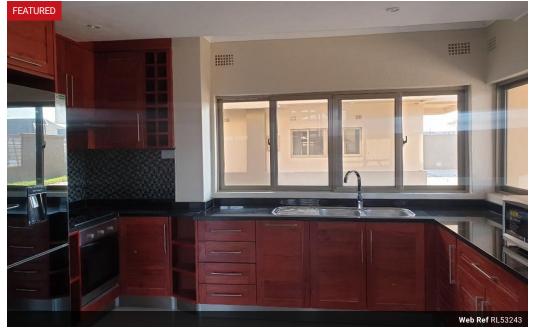

#### Brand New Townhouses - Chelstone Green

These are new and spacious units in a new developed area of Chelstone Green. Situated along good tarred road and not too far off Great East Road. Going un-furnished with option to furnish. 3 houses available. Modern & quality finishes. Fitted kitchens, built in stoves Bedrooms en-suite

### Features

| Interior     |     |
|--------------|-----|
| Bedrooms     | 3   |
| Bathrooms    | 3.5 |
| Kitchens     | 1   |
| Recep. Rooms | 2   |
| Furnished    | No  |

| Exterior            |     |
|---------------------|-----|
| Carports / Parkings | 2   |
| Security            | Yes |
| Pool                | No  |