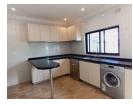

## Very Neat Unit in Chalala

This is a 3 bedroom newly built apartment, Master bedroom en-suite, Situated in Chalala near Choppies, Beautiful and well maintained, inside & out. Built in Stove & hub, dishwasher & washing machine. Airconditioned, Water supply treatment, Dstv & Internet access, Within a secure complex with CCTV cameras, Power back-up Generator, Good value for money.