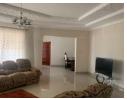

The property has a land extent of 1176 (45.24 x 26.14) and is developed with the main house comprising of a spacious master ensuite bedroom, two additional bedrooms, an open concept living, kitchen and dining areas, laundry, pantry and a garage with parking space for two vehicles. The property is additionally developed with a one bedroom servant's quarter.