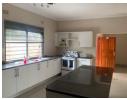

The property has a land extent of 1176 (45.24 x 26.14) and is developed with the main house comprising of a spacious master ensuite bedroom, two additional bedrooms, an open concept living, kitchen and dining areas, laundry, pantry and a garage with parking space for two vehicles. The property is additionally developed with a one bedroom servant's quarter.