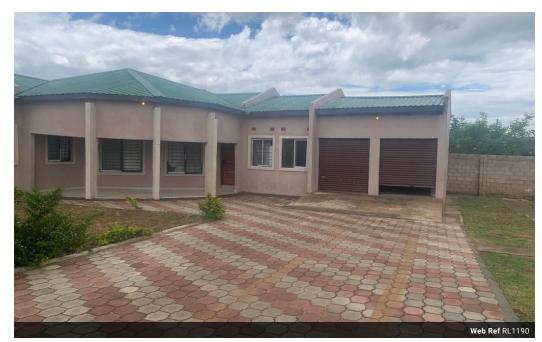

## RESIDENTIAL PROPERTY FOR SALE

Located in the heart of Siavonga within Natinangala Area about 2.5 kilometres from the tarred Siavonga Road and approximately 5 kilometres from Siavonga Commercial Area.

The property has a land extent of 1176 (45.24 x 26.14) and is developed with the main house comprising of a spacious master ensuite bedroom, two additional bedrooms, an open concept living, kitchen and dining areas, laundry, pantry and a garage with parking space for two vehicles. The property is additionally developed with a one bedroom servant's quarter.

Well secured as the property is secured in a concrete block wall.

Asking price is ZMW 860,000. Call for more information and viewing arrangements!