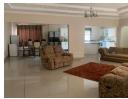

The property has a land extent of 1176 (45.24 x 26.14) and is developed with the main house comprising of a spacious master ensuite bedroom, two additional bedrooms, an open concept living, kitchen and dining areas, laundry, pantry and a garage with parking space for two vehicles. The property is additionally developed with a one bedroom servant's quarter.