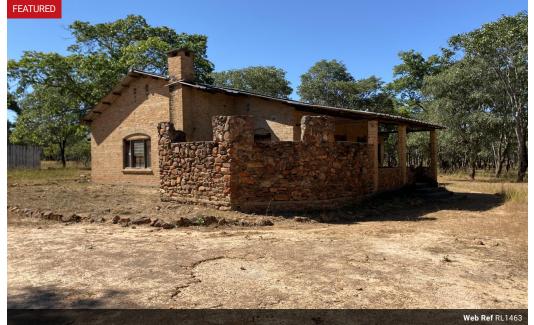

### Expansive Farm with some resources in Chilongoshi, Serenje

Expansive Farm with Rich Mineral Resources in Chilongoshi, Serenje District, Zambia

Discover an incredible investment opportunity with this vast 2195.4140 hectares farm located in the serene Chilongoshi area of Serenje District, Zambia. This property offers a unique blend of agricultural potential and mineral wealth, making it perfect for diverse ventures.

Property Highlights: - Fully titled - Size:2195.4140 hectares

- Location: Chilongoshi, Serenje District, Zambia
- 10 km from Chitambo Mission Hospital
- 16 km from the center of the farm to Chitambo Mission Hospital
- Approximately 130 km from Serenje Town Centre
- Approximately 197 km from Mkushi Boma
- Approximately 489 km from the Capital City, Lusaka