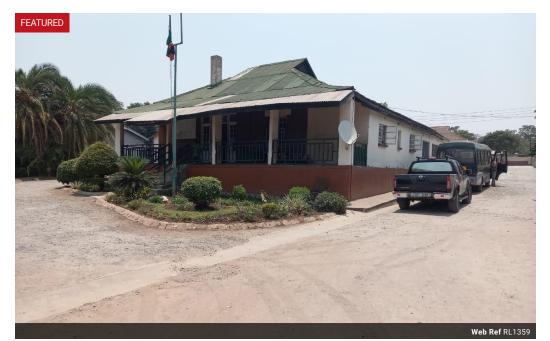

## PROPERTY FOR SALE IN TOWN AREA, NDOLA

The property is located within Ndola's Central Business District not far from the High Court and sitting on a 1,471 sqm plot.

Property was used for commercial purposes and includes the following structures:-

- \* 3bedrooms (being used as classrooms)
- \* Lounge
- \* Dining room

0

- \* 2 offices \* Kitchen with pantry \* Toilet-cum-bathroom
- \* Passage
- \* Verandah

\* A block of (2) classrooms with boys/girls toilets - constructed of plastered, painted and rendered concrete block walls. Gable pitched roof covered with corrugated iron sheets secured on timber trusses and purlins supports underlined with particle board ceilings. \* Staff quarters

Internal floor area:-\* Residential house 308 09som