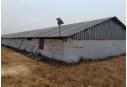

## Farm Land For Sale

The subject property is about 7.45 kilometers away from the Jacaranda Mall and about 13.62 kilometers south of the Central Business District of Ndola opposite Mushili Commando Barracks. The property is suitable for both agricultural/residential purposes and includes the following structures

\* 2 chicken houses; gross external areas are as follows:

chicken house No. 1 (613.47 m2) chicken house No. 2 (613.47 m2)

total floor areas 1,226.94 m2

\* other ancillary structures enclosed in a four strand barbed wire fence with a total land extent of about 53.84 hectares which is equivalent to (133.04 acres)