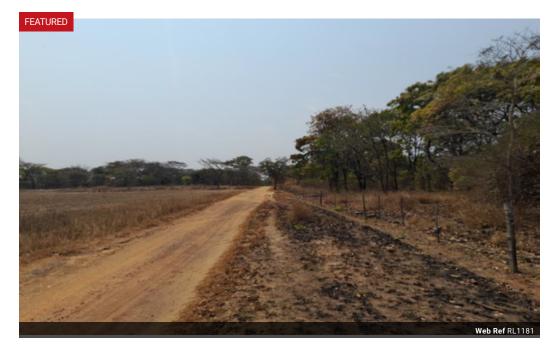

## Farm Land For Sale

The subject property is about 7.45 kilometers away from the Jacaranda Mall and about 13.62 kilometers south of the Central Business District of Ndola opposite Mushili Commando Barracks. The property is suitable for both agricultural/residential purposes and includes the following structures

\* 2 chicken houses; gross external areas are as follows:

chicken house No. 1 (613.47 m2) chicken house No. 2 (613.47 m2)

total floor areas 1,226.94 m2

\* other ancillary structures enclosed in a four strand barbed wire fence with a total land extent of about 53.84 hectares which is equivalent to (133.04 acres)