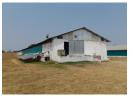

\* 2 chicken houses; gross external areas are as follows:

chicken house No. 1 (613.47 m2) chicken house No. 2 (613.47 m2)

total floor areas 1,226.94 m2

\* other ancillary structures enclosed in a four strand barbed wire fence with a total land extent of about 53.84 hectares which is equivalent to (133.04 acres)