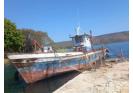

## MPULUNGU - AGRICULTURAL PROPERTY FOR SALE

The property is located in Ndole area, Mpulungu and includes the following:-

- \*An aquaculture farm used for cultivating, harvesting and processing of fish on a commercial sale. The property is agricultural, developed with fish ponds, main dwelling house and axillary structures with land measuring 3.6828 hec (9.1002 acres) with open boundaries and stone jetties to the shore line sale price USD\$ 384,710
- \* An agricultural property comprising of an incomplete an house at slab level with land extent of 3.3834hec (8.3604 acres) with open boundaries sale price USD\$ 40,183
- \* Undeveloped bare land with land extent of 6.1990 hec (15.3177 acres) with open boundaries sale price USD\$ 57,800
- \*An aquaculture farm used for the cultivating, harvesting and processing of fish on a commercial scale. The property is a...