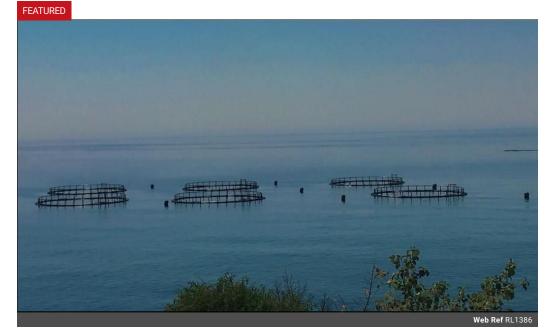

## MPULUNGU - AGRICULTURAL PROPERTY FOR SALE

The property is located in Ndole area, Mpulungu and includes the following:-

- \*An aquaculture farm used for cultivating, harvesting and processing of fish on a commercial sale. The property is agricultural, developed with fish ponds, main dwelling house and axillary structures with land measuring 3.6828 hec (9.1002 acres) with open boundaries and stone jetties to the shore line sale price USD\$ 384,710
- \* An agricultural property comprising of an incomplete an house at slab level with land extent of 3.3834hec (8.3604 acres) with open boundaries sale price USD\$ 40,183
- \* Undeveloped bare land with land extent of 6.1990 hec (15.3177 acres) with open boundaries sale price USD\$ 57,800
- \*An aquaculture farm used for the cultivating, harvesting and processing of fish on a commercial scale. The property is a...