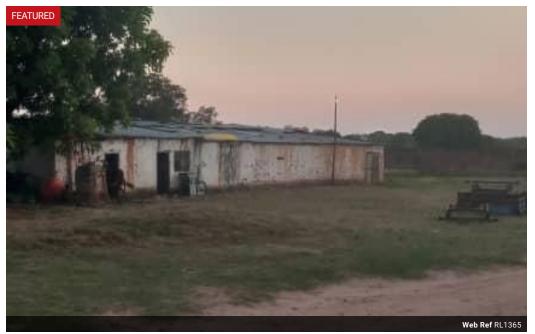

## Mkushi Farming Block - Farm

10 📾 4

Selling Now:

6

This is a 570 Ha farm, located in Mkushi. 350 Ha is stumped and cleared. used for cultivation of cereal crops. The reminder is used for natural grazing land, virgin land. Electricity 3 phase - connected to Main farm buildings Water supply via 2 boreholes and several water reservoir tanks

The Buildings:

Main House, Manager's House, Workers House, 2 types, 11 units, 3 outdoor kitchens, 2 guard rooms, Pumphouse, Resting sheds for guards, Workers toilets