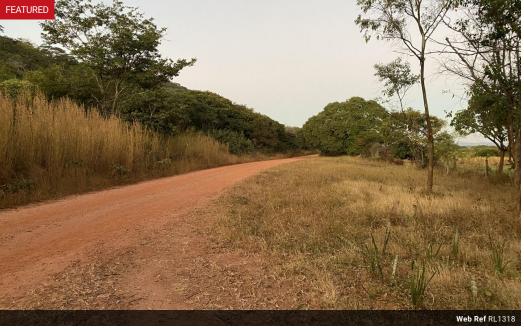

This is a 530 hectares farm in Mkushi. The Farm has a main house and servant worker houses. Other structures include chicken poultry and piggeries. Much of the land is cleared and ready for farming activities. The farm also has access to a stream at the far end of the perimeter.

It is located just 9.2km from alpha filling station with very well maintained gravel roads for east access for any vehicle. The road where the farm sits is parallel to Great North Road and just 12 km from Choppies Mkushi