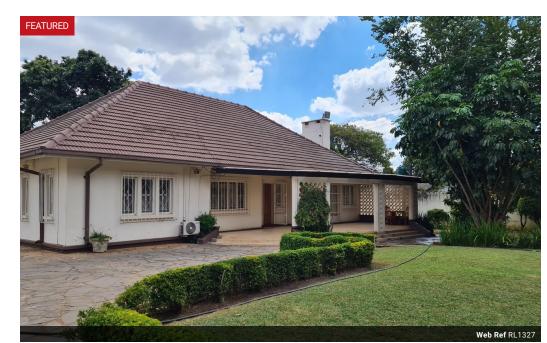

## Villa for Sale - Woodlands Prime

Selling now:

5 bedroom villa in Woodlands - close proximity to Pinnacle Mall. This is a double storey older home with a swimming pool,

Landscaped garden,

Staff quarter,

Double garage
Prime location for residential as well as commercial use.
The plot is just over half an acre,
Water supply via Borehole, submersible pump as well as booster pump installed.

Back up power installed.

Fully Fenced & secure.

5 bedrooms,

3.5 bathtooms Open plan living & dining areas with some renovations, Good size kitchen.

Well nriced

## Features

| Pets Allowed | Yes |                     |     |           |                     |
|--------------|-----|---------------------|-----|-----------|---------------------|
| Interior     |     | Exterior            |     | Sizes     |                     |
| Bedrooms     | 5   | Garages             | 2   | Land Size | 2,071m <sup>2</sup> |
| Bathrooms    | 3.5 | Carports / Parkings | 3   |           |                     |
| Kitchens     | 1   | Security            | Yes |           |                     |
| Recep. Rooms | 2   | Dom. Accom.         | 1   |           |                     |
| Studies      | 1   | Pool                | Yes |           |                     |
| Furnished    | No  |                     |     |           |                     |