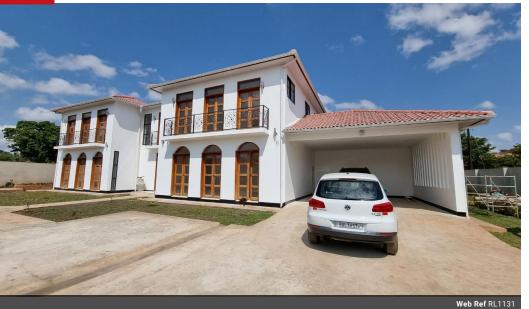

## Brand New Villa in Woodlands

Selling now:

Newly built double storey villa in Woodlands, Close to State House, Very spacious and unique in style, It has en-suite guest wing downstairs and

4 very spacious bedrooms upstairs with balconettes and large windows, Living & dining room both open onto garden and are great size.

There is also a large room on upper floor intended for library or any sort of utility room. The house is modern with lovely solid wood doors, frames and windows...

Very light and spacious, all-round.

Main entrance faces centre-staircase leading to upper floor rooms and walking areas.

The kitchen is fully fitted, modern with pantry & kitchen island,

Separate laundry, Two store rooms, lower & upper,

Guest toilet & shower,

Double garage with paved driveway