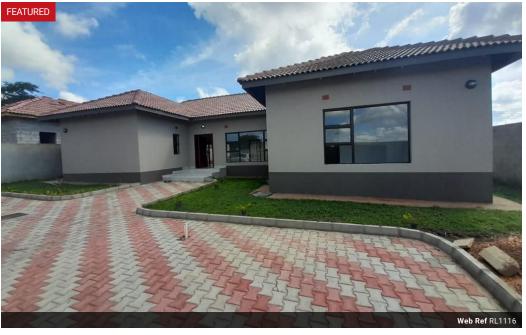

## 3 Bedroom House For Sale

Newly Built Executive 3 bedroom houses for sale in State Lodge. The property is in a quiet, secure high cost area with good accessibility. This comes with open plan kitchen (pantry & scullery, dining room and lounge, separate common toilet and bathroom and 3 bedrooms all en-suite. The land size for each house is 920 square metres.

## Features

3

| Pets Allowed | Yes |
|--------------|-----|
| Interior     |     |
| Bedrooms     | 3   |
| Bathrooms    | 4   |
| Kitchens     | 1   |
| Recep. Rooms | 2   |
| Furnished    | No  |
|              |     |

| Exterior |  |
|----------|--|
| Pool     |  |

**Sizes** Land Size

920m²