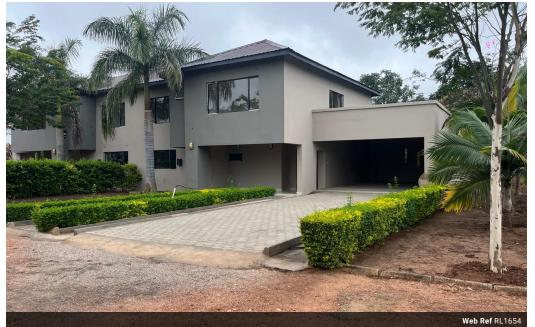

### Complex of 8 units of 3 bedroom double storey flats in State Lodge

This is a complex of 4 identicle semi-detached blocks of units. Each block has two double storey flats with the following accommodation;

- Garage All units have a private backyards and land is slightly over 2 acres.

The complex is located on a tarred road, approximately 400 metres from the leopards hill road.

Additional Notes: Some units still need some final touches to be complete

Price: USD700,000